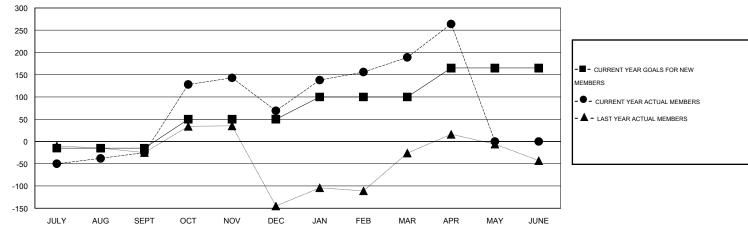

## District 307B2

Results as of: 4/30/2016

NET GAIN/LOSS

GMT: JUSWAN TJOE LOCATION INDONESIA GMT CA 7

| OMIT.         |                  |                   | 200/1110         |                               |               |                    |                                     |                    |  |
|---------------|------------------|-------------------|------------------|-------------------------------|---------------|--------------------|-------------------------------------|--------------------|--|
|               |                  | Clubs             |                  | Members RESULTS FOR 2015-2016 |               |                    |                                     |                    |  |
|               | RESUI            | LTS FOR 2015-2016 | 1                |                               |               |                    |                                     |                    |  |
| QUARTER       | NEW CLUB<br>GOAL | NEW CLUBS         | DROPPED<br>CLUBS | NET<br>GAIN/LOSS              | QUARTER       | NEW MEMBER<br>GOAL | CHARTER AND<br>NEW MEMBERS<br>ADDED | DROPPED<br>MEMBERS |  |
| JULY/AUG/SEPT | 1                | 0                 | 0                | 0                             | JULY/AUG/SEPT | -15                | 66                                  | 91                 |  |
| OCT/NOV/DEC   | 1                | 1                 | 1                | 0                             | OCT/NOV/DEC   | 65                 | 190                                 | 96                 |  |
| JAN/FEB/MAR   | 2                | 5                 | 0                | 5                             | JAN/FEB/MAR   | 50                 | 177                                 | 57                 |  |
| APR/MAY/JUNE  | 2                | 0                 | 0                | 0                             | APR/MAY/JUNE  | 65                 | 87                                  | 12                 |  |

## GOALS AND ACTUAL MEMBERS CUMULATIVE

| DROPPED CLUBS: 1  DROPPED MEMBERS |                | 51 CLUBS OF 67 ADDED 1 OR MORE<br>NEW MEMBERS | GENDER DISTRIBUT  MALE  FEMALE        | TION<br>881 (40.84%)<br>1,276 (59.16%) |            |
|-----------------------------------|----------------|-----------------------------------------------|---------------------------------------|----------------------------------------|------------|
| DECEASED  CLUB CANCELLED  OTHER   | 8<br>20<br>228 | CLICK HERE FOR HEALTH ASSESSMENT DATA         | FAMILY UNIT MEMBERS HEAD OF HOUSEHOLD |                                        | 346<br>158 |
| TOTAL                             | 256            |                                               | NON-HEAD OF HOUSEHOLD                 | )                                      | 188        |