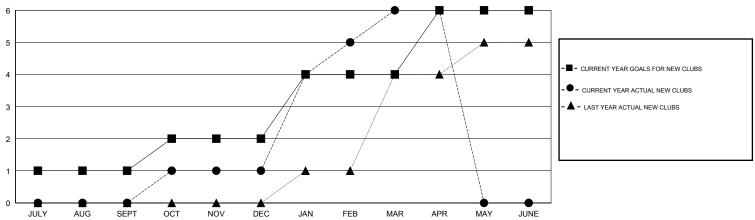

## District 307B2

Results as of: 4/30/2016

NET GAIN/LOSS

GMT: JUSWAN TJOE LOCATION INDONESIA GMT CA 7

| OMIT.         |                  |                   | 200/1110         |                               |               |                    |                                     |                    |  |
|---------------|------------------|-------------------|------------------|-------------------------------|---------------|--------------------|-------------------------------------|--------------------|--|
|               |                  | Clubs             |                  | Members RESULTS FOR 2015-2016 |               |                    |                                     |                    |  |
|               | RESUI            | LTS FOR 2015-2016 | 1                |                               |               |                    |                                     |                    |  |
| QUARTER       | NEW CLUB<br>GOAL | NEW CLUBS         | DROPPED<br>CLUBS | NET<br>GAIN/LOSS              | QUARTER       | NEW MEMBER<br>GOAL | CHARTER AND<br>NEW MEMBERS<br>ADDED | DROPPED<br>MEMBERS |  |
| JULY/AUG/SEPT | 1                | 0                 | 0                | 0                             | JULY/AUG/SEPT | -15                | 66                                  | 91                 |  |
| OCT/NOV/DEC   | 1                | 1                 | 1                | 0                             | OCT/NOV/DEC   | 65                 | 190                                 | 96                 |  |
| JAN/FEB/MAR   | 2                | 5                 | 0                | 5                             | JAN/FEB/MAR   | 50                 | 177                                 | 57                 |  |
| APR/MAY/JUNE  | 2                | 0                 | 0                | 0                             | APR/MAY/JUNE  | 65                 | 87                                  | 12                 |  |

## GOALS AND ACTUAL NEW CLUBS CUMULATIVE